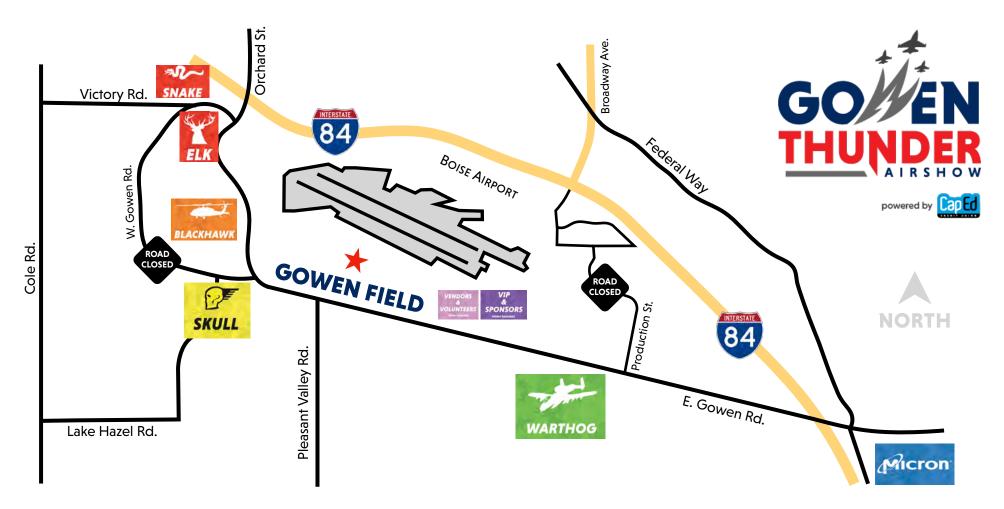

- ORCHARD STREET
- 2. EAST GOWEN ROAD
- 3. PLEASANT VALLEY ROAD
- 4. LAKE HAZEL ROAD

## **PUBLIC PARKING LOTS**

**RED-** ELK/SNAKE

ORANGE- BLACKHAWK

YELLOW- SKULL

**GREEN-** WARTHOG

BLUE- MICRON

## **PERMIT-ONLY LOTS**

PINK- VENDOR/VOLUNTEER

PURPLE- VIP/SPONSORS

Parking lots are available from all directions. Please carpool whenever possible to allow as many guests as possible to enjoy the event.

ADA parking will be available on Gowen Field. Enter from any direction and show your valid ADA parking placard to be directed to the base.

A security screening will be conducted at all parking locations prior to boarding a bus for entry to the show.