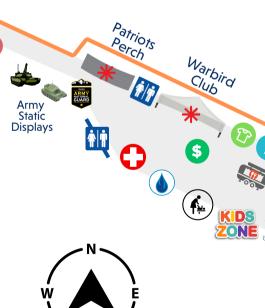

## BOISE **AIRPORT**

While every effort is made to accurately depict the show grounds area, this map is an approximation only. The location, variety and quantity of attractions may vary. An accurate show grounds map will be available at the event.

**Crowd Control Line** 

Restrooms

Medical

Changing/Nursing Station

**ATM** 

Premium Seating Area

Merchandise

Beverage Station

Water Bottle Refill Station

Food Trucks (see list on pg. 2)

Beer

Main Stage

Media Photo Pit\*

Media Center\*

\*Credentialed Media Only