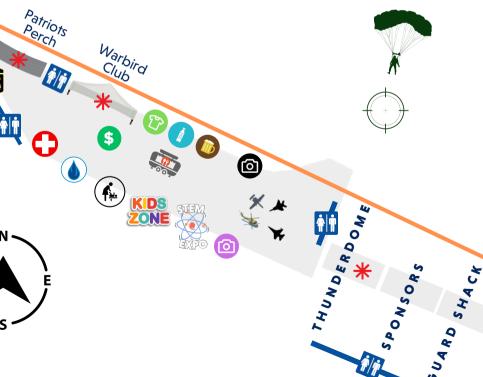

## BOISE **AIRPORT**

While every effort is made to accurately depict the show grounds area, this map is an approximation only. The location, variety and quantity of attractions may vary. An accurate show grounds map will be available at the event.

**Crowd Control Line** 

Restrooms

Medical

Changing/Nursing Station

**ATM** 

Premium Seating Area

Merchandise

Beverage Station

Water Bottle Refill Station

Food Trucks (see list on pg. 2)

Beer

Main Stage

Media Photo Pit\*

Media Center\*

\*Credentialed Media Only