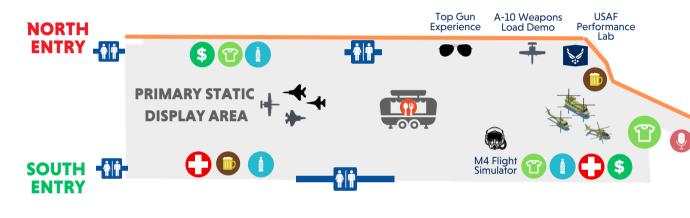

## BOISE **AIRPORT**

While every effort is made to accurately depict the show grounds area, this map is an approximation only. The location, variety and quantity of attractions may vary. An accurate show grounds map will be available at the event.

**Crowd Control Line** 

Restrooms

Medical

Changing/Nursing Station

**ATM** 

Premium Seating Area

Merchandise

Beverage Station

Water Bottle Refill Station

Food Trucks (see list on pg. 2)

Beer

Main Stage

Media Photo Pit\*

Media Center\*

\*Credentialed Media Only